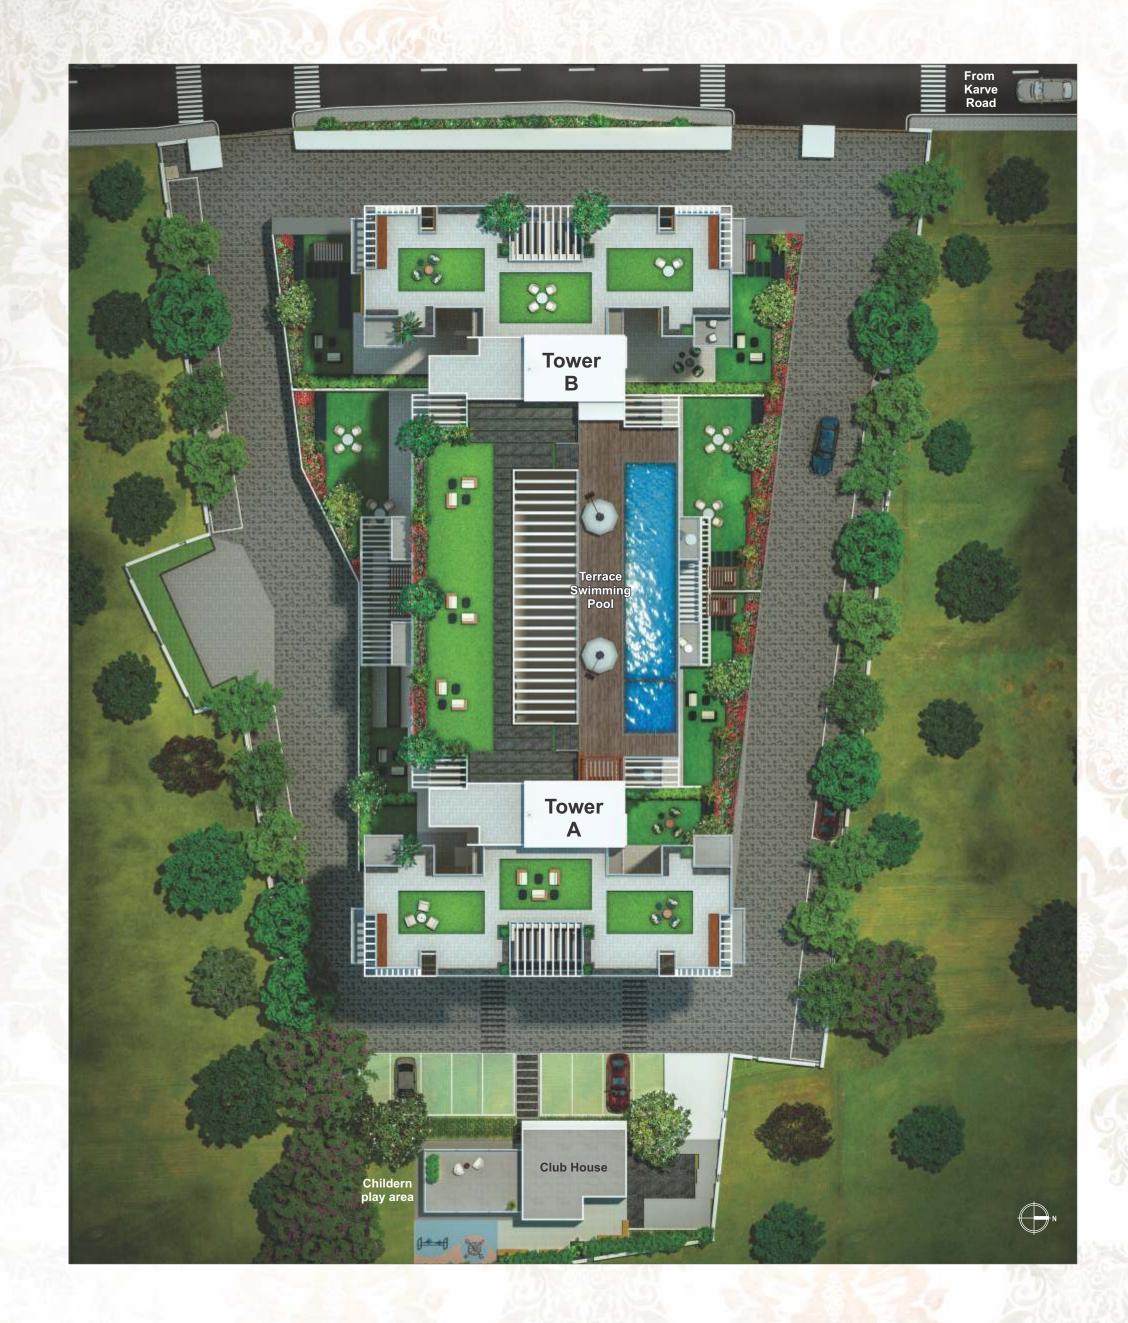

## A KINGDOM OF COMFORT. YOURS TO RULE!

What's your stress-buster?

A refreshing dip in the rooftop swimming pool or gazing at the sunset sitting beside

its tranquil waters; a quiet walk in the landscaped garden or enjoying with your

kids in the children's play area?

Whichever is your favourite leisure activity, you don't need to go out, looking for it.

Swapna Samrat is specially designed to cater to your special interests!

#### ROOFTOP LANDSCAPE

• Party lawn • Rooftop swimming pool with kid's pool

#### GROUND FLOOR LANDSCAPE

- Clubhouse with gymnasium and indoor games
- Multi level / Mechanical parking space
- Landscaped garden and children's play area Video door phone
- Solar water heater for Master toilet CCTV Camera Garbage disposal facility
  - Generator back up for lift, water pumps and common lights