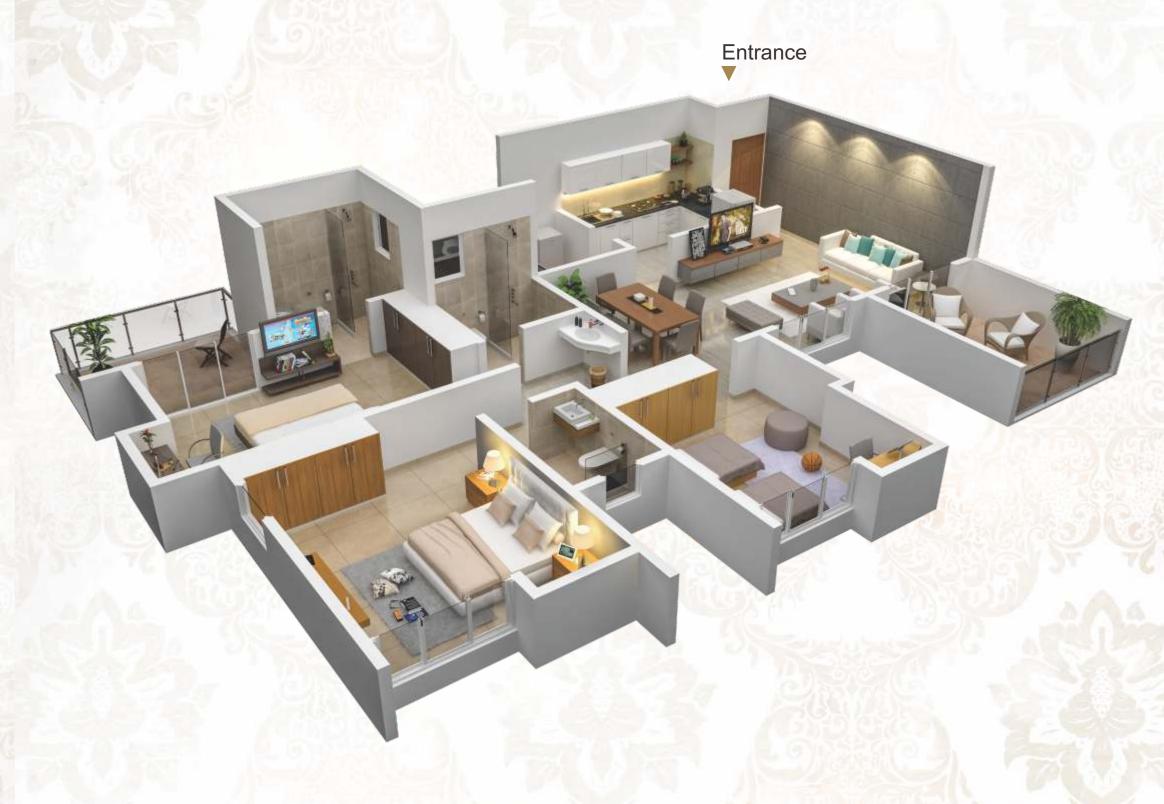

# NOT JUST A HOME. A FEEL OF ROYAL LIVING!

The new, emerging 'Samrat' of the Deccan area – Swapna Samrat by

Paranjape Schemes Construction Limited, is a project of 41 limited edition

2 & 3 BR homes. Located on Karve Road, the project offers amenities like a rooftop