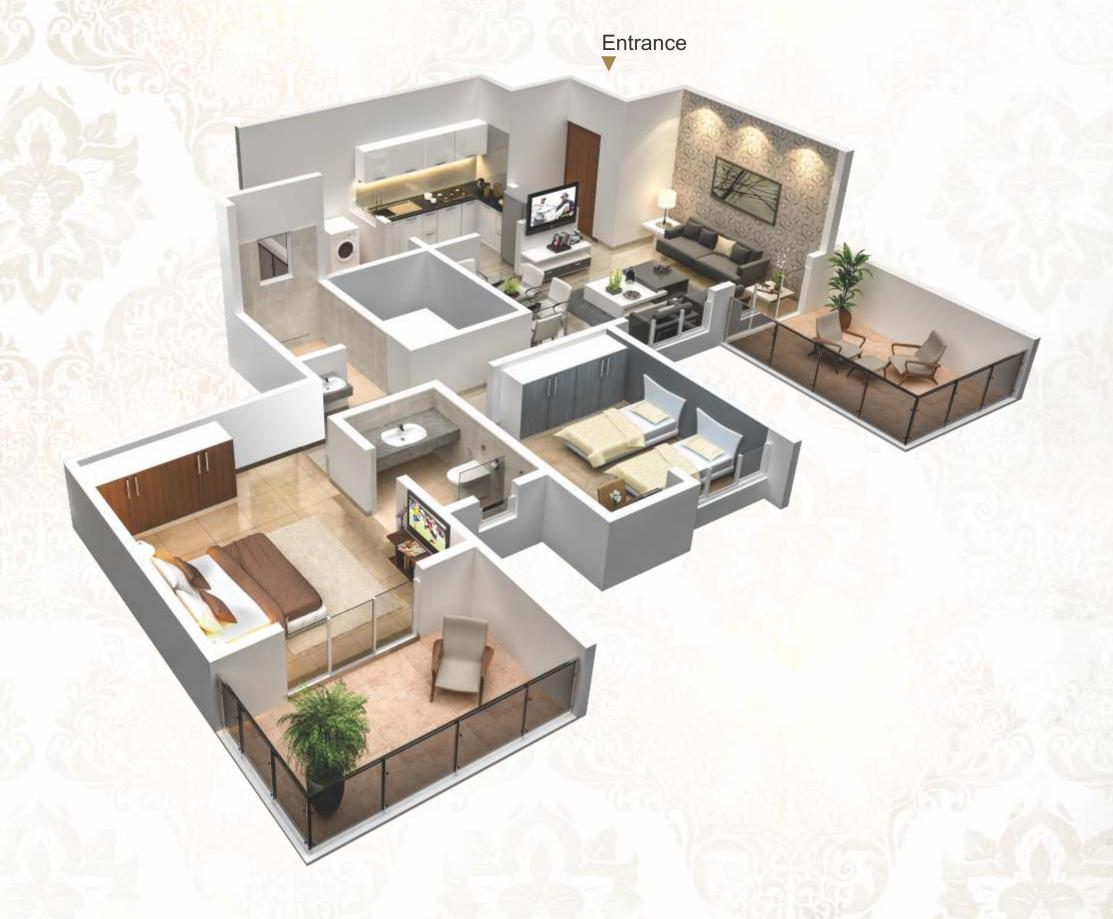

# NOT JUST A HOME. A FEEL OF ROYAL LIVING!

The new, emerging 'Samrat' of the Deccan area – Swapna Samrat by

Paranjape Schemes Construction Limited, is a project of 41 limited edition

2 & 3 BR homes. Located on Karve Road, the project offers amenities like a rooftop