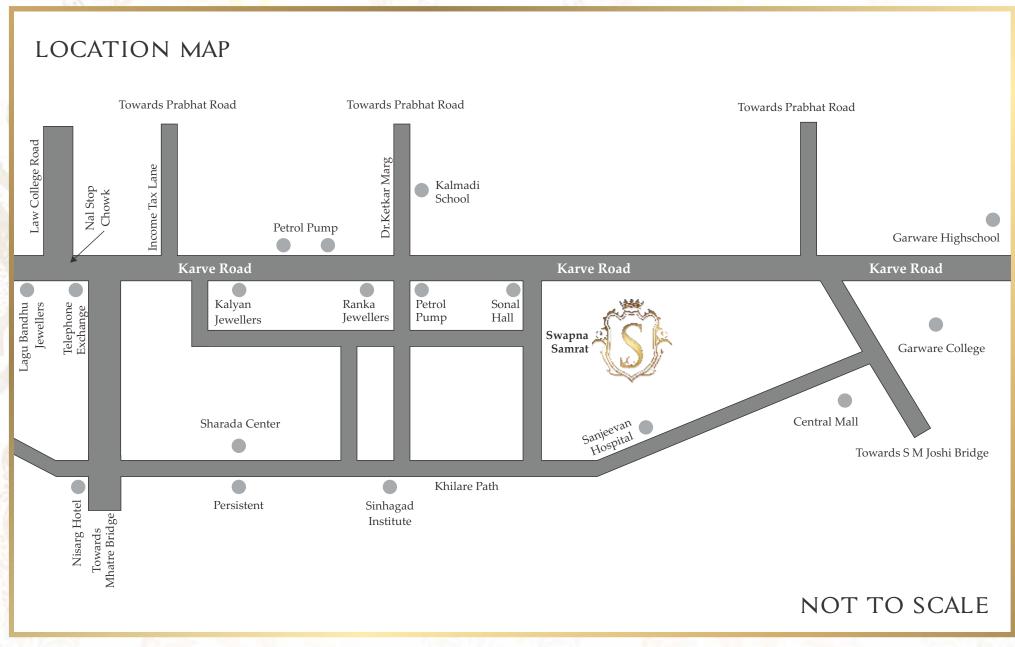

## AN ADDRESS THAT WILL IMPRESS!

Deccan is one of the most important localities of the city.

It is situated along the Karve road, the original, buzzing city centre and one of the busiest roads in Pune that connects some of the quintessential places that give Pune its unique character. This includes some of the prime residential areas like

Prabhat Road, Erandawane, Dahanukar Colony and other elite colonies in Kothrud;

Premier educational institutions and hospitals, auditoriums, malls, multiplexes, restaurants, gymnasiums... everything is simply round the corner!

## **TERRACE RAILING**

• Stainless steel with glass railing

Site: Swapna Samrat, Near Sonal Hall, Off Karve Road, Erandwane, Pune - 4.